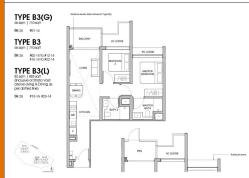

■ FLOOR/LEVEL: N/A - N/A

■ BED ROOMS: ■ BATH ROOMS:

■ MAIDS ROOMS: N/A
■ PARKING SPACES: N/A

**■ LAYOUT TYPE:** REGULAR

■ FACING: N/A

■ VIEWING: OTHER
■ SELLING PRICE: CALL FOR PRICE!

■ COMPLETION YEAR: 2028

■ CONDITION: ORIGINAL CONDITION FURNISHING: PARTIALLY FURNISHED

■ LISTING DATE: OCT 27, 2023